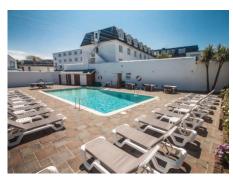

## Norfolk Hotel - St Helier

The popular Norfolk Hotel represents excellent value for money and is set right in the heart of St Helier, within easy reach of Howard Davis Park and the numerous shops, bars and restaurants. The hotel retains a traditional feel and provides great entertainment and friendly service for all guests. Although a two star hotel, it has all the facilities you would find in a three star property.