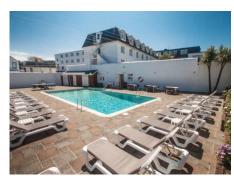

## Norfolk Hotel - St Helier

The popular Norfolk Hotel represents excellent value for money and is set right in the heart of St Helier, within easy reach of Howard Davis Park and the numerous shops, bars and restaurants. The hotel retains a traditional feel and provides great entertainment and friendly service for all guests. Although a two star hotel, it has all the facilities you would find in a three star property.